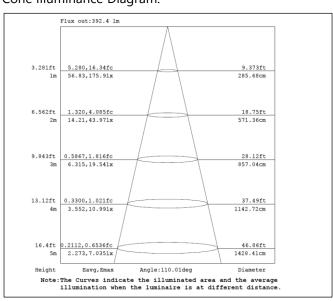

| 80             |
| Ingress Protection (IP):          | 44             | 44             |
| Operating temperature range (0C): | -20 ≤ Ta ≤ +40 | -20 ≤ Ta ≤ +40 |
| Operating Voltage:                | 220-240        | 220-240        |
| Power Factor:                     | 0.5            | 0.5            |
| Length (mm):                      | 492            | 492            |
| Width (mm):                       | 59             | 59             |
| Depth (mm):                       | 66             | 66             |
| Box Qty:                          | 1              | 1              |
| Weight (Kg):                      | 0.85           | 0.85           |



#### Dual Voltage socket details: Socket Voltage: 115V/230V 10VA/20VA Socket maximum load:

### Cone Illuminance Diagram:



# Standards & Approvals:

Complies with: EN 50698-1, EN60598-2-1, EN 62493, EN 55015, 61547, EN61000-3-2, EN 61000-3-3, EN 60529, EN 50581



# Polar Intensity Diagram: