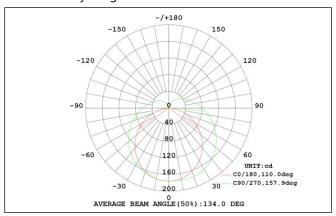

Operating Voltage:                | 220-240        | 220-240        |
| Power Factor:                     | 0.5            | 0.5            |
| Length (mm):                      | 492            | 492            |
| Width (mm):                       | 59             | 59             |
| Depth (mm):                       | 66             | 66             |
| Box Qty:                          | 1              | 1              |
| Weight (Kg):                      | 0.85           | 0.85           |



#### Dual Voltage socket details: Socket Voltage: 115V/230V 10VA/20VA Socket maximum load:

### Cone Illuminance Diagram:



# Standards & Approvals:

Complies with: EN 50698-1, EN60598-2-1, EN 62493, EN 55015, 61547, EN61000-3-2, EN 61000-3-3, EN 60529, EN 50581



# Polar Intensity Diagram: