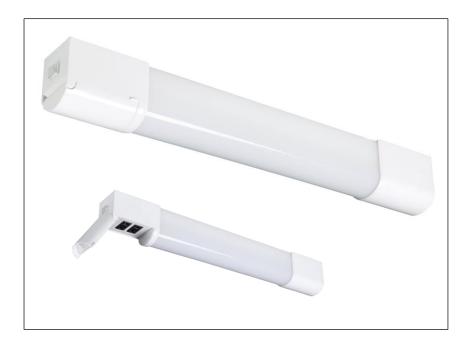

# DIVA 8W LED DUAL VOLTAGE SHAVER LIGHT

Available in a choice of white or chrome finish, this nicely designed shaver light is ideal for public or private facilities. Manufactured from high-quality materials ensures it will retain its clean looking finish throughout it life. Long life and energy efficient operation are guaranteed with state of the art LED and driver technology

### Construction:

Extruded Anodised Aluminium Base/Heatsink White or Chrome Polycarbonate End Caps Opal Polycarbonate Diffuser Alloy Brackets Stainless Steel Fasteners FR-4 Epoxy Laminate PCB

| Features:                                                                          | Benefits:                                                                       |  |
|------------------------------------------------------------------------------------|---------------------------------------------------------------------------------|--|
| Rounded batten style moulded polycarbonate housing                                 | Attractive aesthetics                                                           |  |
|                                                                                    | Easy wipe clean finish                                                          |  |
| Opal polycarbonate diffuser                                                        | Low glare                                                                       |  |
|                                                                                    | <ul> <li>Uniform light output for good imaging properties</li> </ul>            |  |
| Available in white or chrome finish end caps                                       | Choose of finish to match room decor                                            |  |
| Dual voltage shaver sockets behind:                                                | Suitable for use by domestic or International travellers                        |  |
| <ul> <li>Hinged and sprung flap with</li> </ul>                                    | <ul> <li>Smooth attractive lines when not being used for shaving</li> </ul>     |  |
| <ul> <li>Rubber seal</li> </ul>                                                    | <ul> <li>Provides protection against ingress of water to socket area</li> </ul> |  |
| End mounted on/off switch                                                          | Can be switched locally and/or with main lighting                               |  |
| Uses 30 high quality ETI SMD LED's                                                 | Compared to traditional light sources provides:                                 |  |
|                                                                                    | Greater light output                                                            |  |
|                                                                                    | <ul> <li>Low power consumption</li> </ul>                                       |  |
|                                                                                    | High efficacy                                                                   |  |
|                                                                                    | Long life                                                                       |  |
| Warm white LED's                                                                   | Enhances mirror image quality for makeup or shaving                             |  |
| Solid state light source                                                           | Can be PIR or manually controlled without detriment to LED o                    |  |
|                                                                                    | driver longevity                                                                |  |
| <ul> <li>Wiring channel integrated into aluminium mounting base profile</li> </ul> | Provides for simple wiring installation                                         |  |
| Termination area rubber seal                                                       | Ensures water doesn't enter the mains connection area                           |  |
| Complete with 3 bracket mounting kit                                               | Spring clips make mounting fast and easy                                        |  |
| Wide ambient temperature operating range                                           | Suitable for hot or cold environments                                           |  |