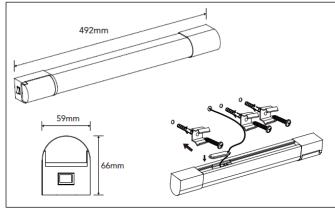

# DIVA 8W LED DUAL VOLTAGE SHAVER LIGHT

| Product Codes:                    | RDA0830S-01    | RDA0830S-03    |
|-----------------------------------|----------------|----------------|
| Comparable to Incandescent:       | 60             | 60             |
| Total Power Consumed (W):         | 9.6            | 9.6            |
| Total Light Output (lm):          | 780            | 780            |
| Efficacy (Llm/cctW):              | 81             | 81             |
| Rated LED Life (hrs):             | 30,000         | 30,000         |
| Warranty (yrs):                   | 3              | 3              |
| Illuminance @1m (lx):             | 175            | 175            |
| Beam Angle (Deg):                 | 130            | 130            |
| Correlated Colour Temp (CCT):     | 3,000          | 3,000          |
| Colour Rendering Index (Ra):      | 80             | 80             |
| Ingress Protection (IP):          | 44             | 44             |
| Operating temperature range (0C): | -20 ≤ Ta ≤ +40 | -20 ≤ Ta ≤ +40 |
| Operating Voltage:                | 220-240        | 220-240        |
| Power Factor:                     | 0.5            | 0.5            |
| Length (mm):                      | 492            | 492            |
| Width (mm):                       | 59             | 59             |
| Depth (mm):                       | 66             | 66             |
| Box Qty:                          | 1              | 1              |
| Weight (Kg):                      | 0.85           | 0.85           |